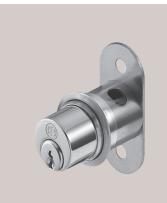

#### Article 5647/30

Turn and push cylinder

| Technical data                  |                                                                                                       |
|---------------------------------|-------------------------------------------------------------------------------------------------------|
| Material                        | Brass                                                                                                 |
| Finish                          | Brass, satin chromium-plated                                                                          |
| Pin tumblers                    | 5                                                                                                     |
| Keys in series / locking system | 2/2                                                                                                   |
| Function                        | Key rotation: 90°.<br>Key removable in both positions.<br>Combined stroke and rotation only with key. |