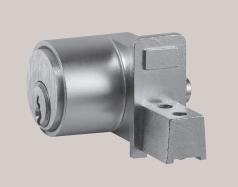

### Article 5835/30 Cam push cylinder

| Technical data                  |                                                        |
|---------------------------------|--------------------------------------------------------|
| Material                        | Brass                                                  |
| Finish                          | Brass, satin nickel-plated                             |
| Pin tumblers                    | 5                                                      |
| Keys in series / locking system | 2/2                                                    |
| Function                        | Key rotation: 90°.<br>Key removable in both positions. |
| Order specifications            | Please indicate LH or RH with order                    |