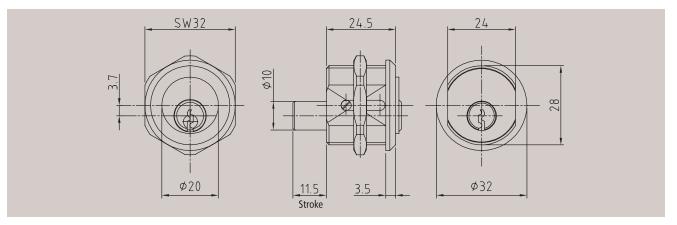

Article 5763

Push cylinder

| Technical data                  |                                 |
|---------------------------------|---------------------------------|
| Material                        | Messing                         |
| Finish                          | Brass, satin nickel-plated      |
| Pin tumblers                    | 5                               |
| Keys in series / locking system | 2/2                             |
| Function                        | Key removable in both positions |
| Accessories                     | Escutcheon                      |