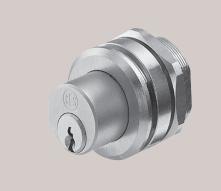

Article 5763

Push cylinder

| Technical data                  |                                 |
|---------------------------------|---------------------------------|
| Material                        | Messing                         |
| Finish                          | Brass, satin nickel-plated      |
| Pin tumblers                    | 5                               |
| Keys in series / locking system | 2/2                             |
| Function                        | Key removable in both positions |
| Accessories                     | Escutcheon                      |