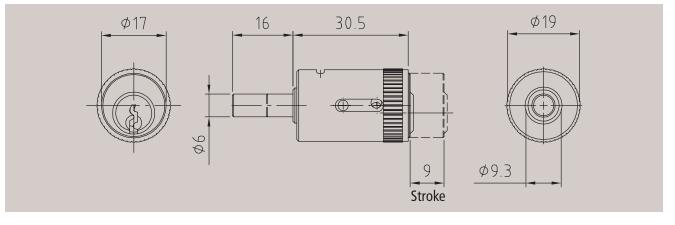

|







### Article 5658/30 Push cylinder



| Technical data                  |                              |
|---------------------------------|------------------------------|
| Material                        | Brass                        |
| Finish                          | Brass, satin chromium-plated |
| Pin tumblers                    | 4                            |
| Keys in series / locking system | 2/2                          |



### Article 5888

#### Push cylinder for window handle



| Brass                            |
|----------------------------------|
| Brass, satin nickel-plated       |
| 5                                |
| 2 / -                            |
| Key removable in both positions. |
|                                  |