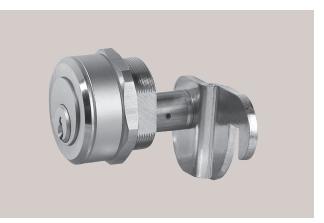

# Article 5784 Turn and push cylinder

| Technical data                  |                               |
|---------------------------------|-------------------------------|
| Material                        | Brass                         |
| Finish                          | Brass, satin nickel-plated    |
| Pin tumblers                    | 5                             |
| Keys in series / locking system | 2/2                           |
| Function                        | Key rotation: 90°.<br>Drawer. |
| Accessories                     | Escutcheon                    |