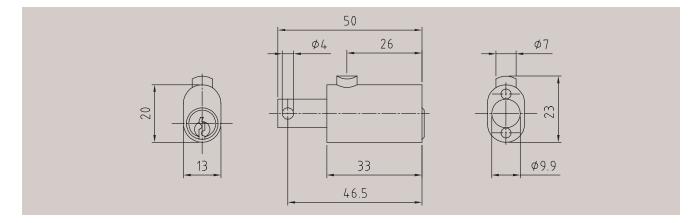

Finish                          | Brass, polished nickel-plated    |
| Pin tumblers                    | 3                                |
| Keys in series / locking system | 2 /-                             |
| Function                        | Key removable in both positions. |
|                                 |                                  |







### Article 5658/30 Push cylinder



| Technical data                  |                              |
|---------------------------------|------------------------------|
| Material                        | Brass                        |
| Finish                          | Brass, satin chromium-plated |
| Pin tumblers                    | 4                            |
| Keys in series / locking system | 2/2                          |



### Article 5888

#### Push cylinder for window handle



| Brass                            |
|----------------------------------|
| Brass, satin nickel-plated       |
| 5                                |
| 2 / -                            |
| Key removable in both positions. |
|                                  |