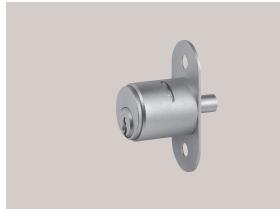

### Article 5835/30 Cam push cylinder

| Technical data                  |                                                        |
|---------------------------------|--------------------------------------------------------|
| Material                        | Brass                                                  |
| Finish                          | Brass, satin nickel-plated                             |
| Pin tumblers                    | 5                                                      |
| Keys in series / locking system | 2/2                                                    |
| Function                        | Key rotation: 90°.<br>Key removable in both positions. |
| Order specifications            | Please indicate LH or RH with order                    |