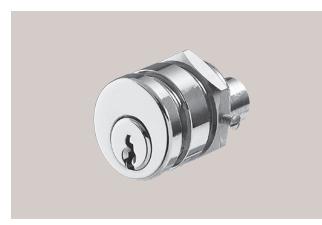

#### Article 5567 Turn and push cylinder

| Technical data                  |                               |
|---------------------------------|-------------------------------|
| Material                        | Brass                         |
| Finish                          | Brass, polished nickel-plated |
| Pin tumblers                    | 3                             |
| Keys in series / locking system | 2 / -                         |
| Function                        | See table.                    |
|                                 |                               |