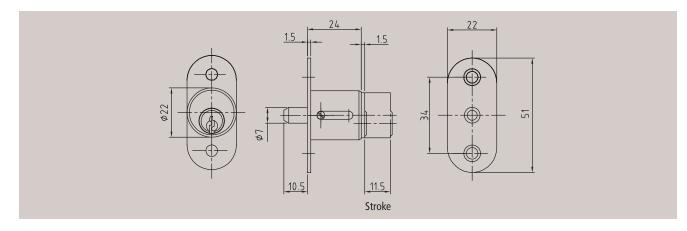

#### Article 5647/30

Turn and push cylinder

| Technical data                  |                                                                                                       |
|---------------------------------|-------------------------------------------------------------------------------------------------------|
| Material                        | Brass                                                                                                 |
| Finish                          | Brass, satin chromium-plated                                                                          |
| Pin tumblers                    | 5                                                                                                     |
| Keys in series / locking system | 2/2                                                                                                   |
| Function                        | Key rotation: 90°.<br>Key removable in both positions.<br>Combined stroke and rotation only with key. |