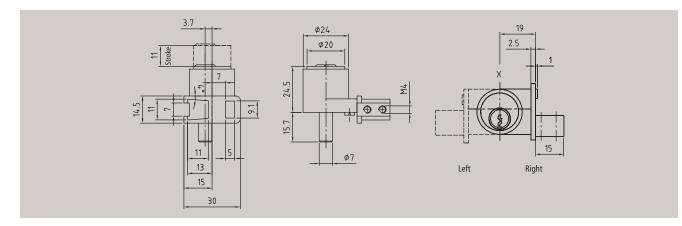

### Article 5835/30 Cam push cylinder

| Technical data                  |                                                        |
|---------------------------------|--------------------------------------------------------|
| Material                        | Brass                                                  |
| Finish                          | Brass, satin nickel-plated                             |
| Pin tumblers                    | 5                                                      |
| Keys in series / locking system | 2/2                                                    |
| Function                        | Key rotation: 90°.<br>Key removable in both positions. |
| Order specifications            | Please indicate LH or RH with order                    |