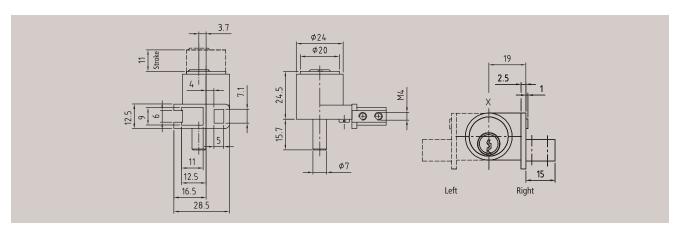

### Article 5835/30 Cam push cylinder

| Technical data                  |                                                        |
|---------------------------------|--------------------------------------------------------|
| Material                        | Brass                                                  |
| Finish                          | Brass, satin nickel-plated                             |
| Pin tumblers                    | 5                                                      |
| Keys in series / locking system | 2/2                                                    |
| Function                        | Key rotation: 90°.<br>Key removable in both positions. |
| Order specifications            | Please indicate LH or RH with order                    |