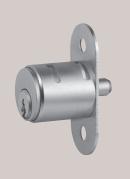

#### Article 5647/30

Turn and push cylinder

| Technical data                  |                                                                                                       |
|---------------------------------|-------------------------------------------------------------------------------------------------------|
| Material                        | Brass                                                                                                 |
| Finish                          | Brass, satin chromium-plated                                                                          |
| Pin tumblers                    | 5                                                                                                     |
| Keys in series / locking system | 2/2                                                                                                   |
| Function                        | Key rotation: 90°.<br>Key removable in both positions.<br>Combined stroke and rotation only with key. |