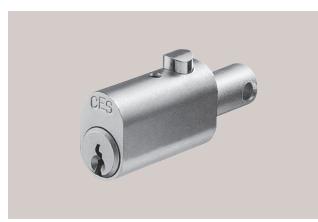

h positions.<br>Glass thickness 6-8mm. |
| Order specifications               | Please indicate LH or RH with order.                       |





### Article 5568

# Turn and push cylinder

| Technical data                  |                                  |
|---------------------------------|----------------------------------|
| Material                        | Brass                            |
| Finish                          | Brass, polished nickel-plated    |
| Pin tumblers                    | 3                                |
| Keys in series / locking system | 2 /-                             |
| Function                        | Key removable in both positions. |
|                                 |                                  |







### Article 5658/30 Push cylinder



| Technical data                  |                              |
|---------------------------------|------------------------------|
| Material                        | Brass                        |
| Finish                          | Brass, satin chromium-plated |
| Pin tumblers                    | 4                            |
| Keys in series / locking system | 2/2                          |



### Article 5888

#### Push cylinder for window handle



| Brass                            |
|----------------------------------|
| Brass, satin nickel-plated       |
| 5                                |
| 2 / -                            |
| Key removable in both positions. |
|                                  |