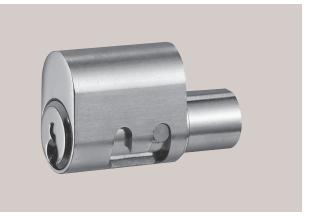

#### Article 5647/30

Turn and push cylinder

| Technical data                  |                                                                                                       |
|---------------------------------|-------------------------------------------------------------------------------------------------------|
| Material                        | Brass                                                                                                 |
| Finish                          | Brass, satin chromium-plated                                                                          |
| Pin tumblers                    | 5                                                                                                     |
| Keys in series / locking system | 2/2                                                                                                   |
| Function                        | Key rotation: 90°.<br>Key removable in both positions.<br>Combined stroke and rotation only with key. |