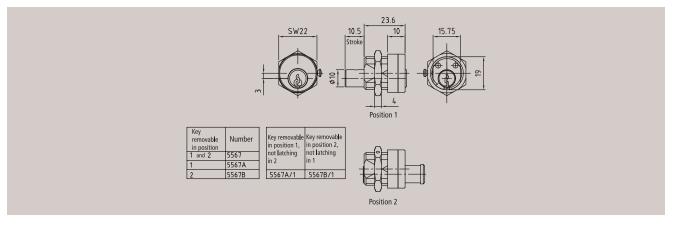

#### Article 5567 Turn and push cylinder

| Technical data                  |                               |
|---------------------------------|-------------------------------|
| Material                        | Brass                         |
| Finish                          | Brass, polished nickel-plated |
| Pin tumblers                    | 3                             |
| Keys in series / locking system | 2 / -                         |
| Function                        | See table.                    |
|                                 |                               |