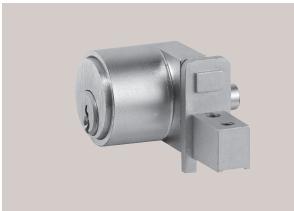

### Article 5835/30 Cam push cylinder

| Technical data                  |                                                        |
|---------------------------------|--------------------------------------------------------|
| Material                        | Brass                                                  |
| Finish                          | Brass, satin nickel-plated                             |
| Pin tumblers                    | 5                                                      |
| Keys in series / locking system | 2/2                                                    |
| Function                        | Key rotation: 90°.<br>Key removable in both positions. |
| Order specifications            | Please indicate LH or RH with order                    |