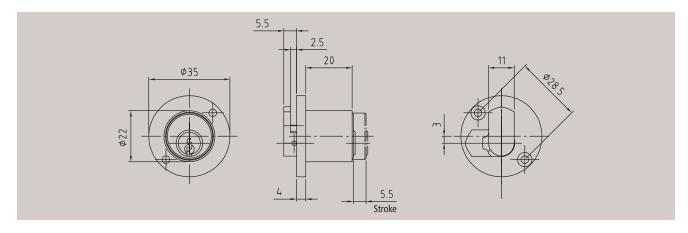

### Article 5269

Push cylinder

| Technical data                     |                                               |
|------------------------------------|-----------------------------------------------|
| Material                           | Brass                                         |
| Finish                             | Brass, satin, polished or satin nickel-plated |
| Pin tumblers                       | 5                                             |
| Keys in series / locking<br>system | 2/2                                           |
| Accessories                        | Escutcheon                                    |
| Order specifications               | length A = 24mm, 29mm or 37mm                 |