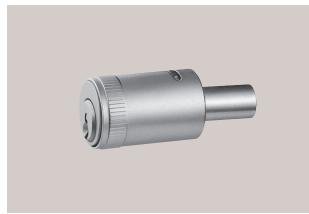

lated    |
| Pin tumblers                    | 3                                |
| Keys in series / locking system | 2 /-                             |
| Function                        | Key removable in both positions. |
|                                 |                                  |







### Article 5658/30 Push cylinder



| Technical data                  |                              |
|---------------------------------|------------------------------|
| Material                        | Brass                        |
| Finish                          | Brass, satin chromium-plated |
| Pin tumblers                    | 4                            |
| Keys in series / locking system | 2/2                          |



### Article 5888

#### Push cylinder for window handle



| Brass                            |
|----------------------------------|
| Brass, satin nickel-plated       |
| 5                                |
| 2 / -                            |
| Key removable in both positions. |
|                                  |