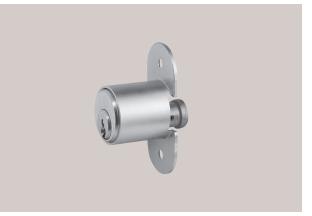

### Article 5835/30 Cam push cylinder

| Technical data                  |                                                        |
|---------------------------------|--------------------------------------------------------|
| Material                        | Brass                                                  |
| Finish                          | Brass, satin nickel-plated                             |
| Pin tumblers                    | 5                                                      |
| Keys in series / locking system | 2/2                                                    |
| Function                        | Key rotation: 90°.<br>Key removable in both positions. |
| Order specifications            | Please indicate LH or RH with order                    |