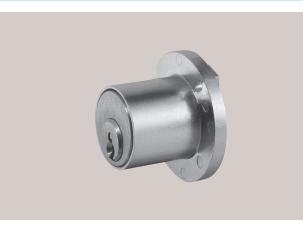

### Article 5269

Push cylinder

| Technical data                     |                                               |
|------------------------------------|-----------------------------------------------|
| Material                           | Brass                                         |
| Finish                             | Brass, satin, polished or satin nickel-plated |
| Pin tumblers                       | 5                                             |
| Keys in series / locking<br>system | 2/2                                           |
| Accessories                        | Escutcheon                                    |
| Order specifications               | length A = 24mm, 29mm or 37mm                 |