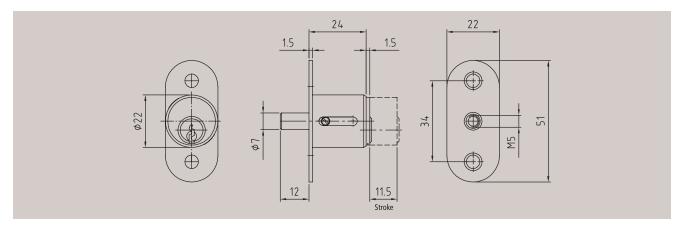

### Article 5835/30 Cam push cylinder

| Technical data                  |                                                        |
|---------------------------------|--------------------------------------------------------|
| Material                        | Brass                                                  |
| Finish                          | Brass, satin nickel-plated                             |
| Pin tumblers                    | 5                                                      |
| Keys in series / locking system | 2/2                                                    |
| Function                        | Key rotation: 90°.<br>Key removable in both positions. |
| Order specifications            | Please indicate LH or RH with order                    |