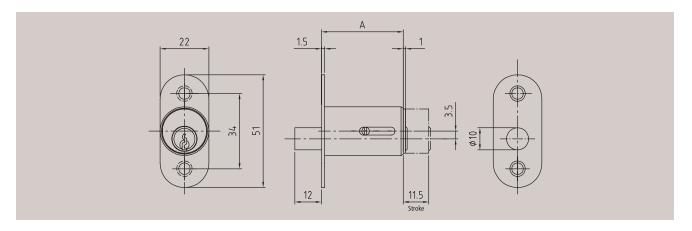

#### Article 5647/30

Turn and push cylinder

| Technical data                  |                                                                                                       |
|---------------------------------|-------------------------------------------------------------------------------------------------------|
| Material                        | Brass                                                                                                 |
| Finish                          | Brass, satin chromium-plated                                                                          |
| Pin tumblers                    | 5                                                                                                     |
| Keys in series / locking system | 2/2                                                                                                   |
| Function                        | Key rotation: 90°.<br>Key removable in both positions.<br>Combined stroke and rotation only with key. |