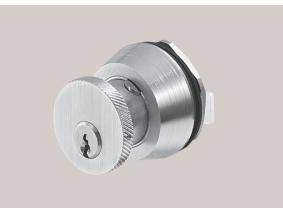

### Article 5269

Push cylinder

| Technical data                     |                                               |
|------------------------------------|-----------------------------------------------|
| Material                           | Brass                                         |
| Finish                             | Brass, satin, polished or satin nickel-plated |
| Pin tumblers                       | 5                                             |
| Keys in series / locking<br>system | 2/2                                           |
| Accessories                        | Escutcheon                                    |
| Order specifications               | length A = 24mm, 29mm or 37mm                 |