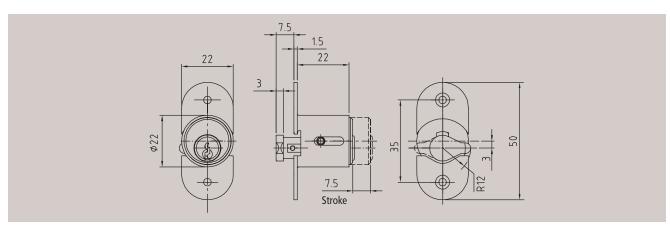

### Article 5835/30 Cam push cylinder

| Technical data                  |                                                        |
|---------------------------------|--------------------------------------------------------|
| Material                        | Brass                                                  |
| Finish                          | Brass, satin nickel-plated                             |
| Pin tumblers                    | 5                                                      |
| Keys in series / locking system | 2/2                                                    |
| Function                        | Key rotation: 90°.<br>Key removable in both positions. |
| Order specifications            | Please indicate LH or RH with order                    |