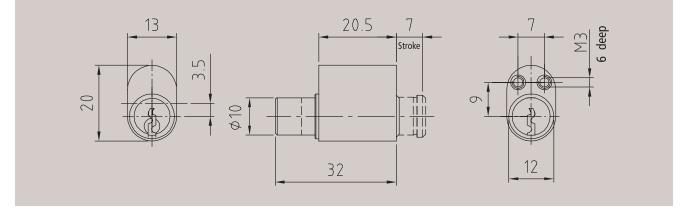

#### Article 5647/30

Turn and push cylinder

| Technical data                  |                                                                                                       |
|---------------------------------|-------------------------------------------------------------------------------------------------------|
| Material                        | Brass                                                                                                 |
| Finish                          | Brass, satin chromium-plated                                                                          |
| Pin tumblers                    | 5                                                                                                     |
| Keys in series / locking system | 2/2                                                                                                   |
| Function                        | Key rotation: 90°.<br>Key removable in both positions.<br>Combined stroke and rotation only with key. |