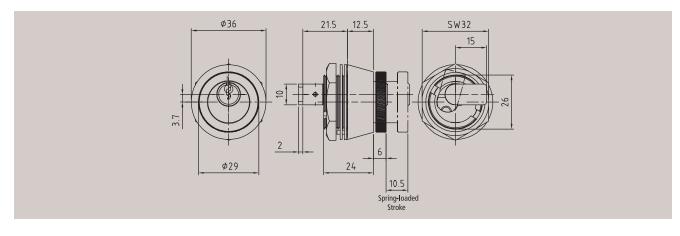

### Article 5269

Push cylinder

| Technical data                     |                                               |
|------------------------------------|-----------------------------------------------|
| Material                           | Brass                                         |
| Finish                             | Brass, satin, polished or satin nickel-plated |
| Pin tumblers                       | 5                                             |
| Keys in series / locking<br>system | 2/2                                           |
| Accessories                        | Escutcheon                                    |
| Order specifications               | length A = 24mm, 29mm or 37mm                 |