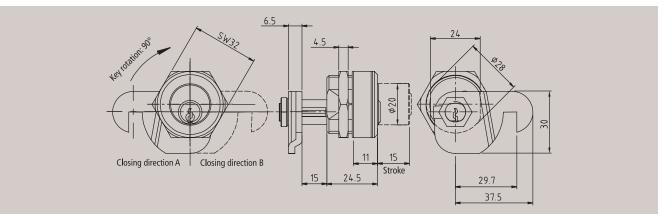

# Article 5784 Turn and push cylinder

| Technical data                  |                               |
|---------------------------------|-------------------------------|
| Material                        | Brass                         |
| Finish                          | Brass, satin nickel-plated    |
| Pin tumblers                    | 5                             |
| Keys in series / locking system | 2/2                           |
| Function                        | Key rotation: 90°.<br>Drawer. |
| Accessories                     | Escutcheon                    |