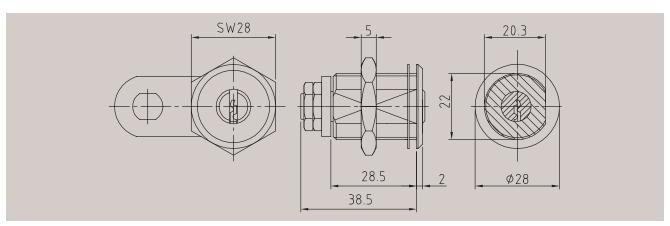

### Article 5744 Cam cylinder

| Technical data                  |                                                              |
|---------------------------------|--------------------------------------------------------------|
| Material                        | Brass                                                        |
| Finish                          | Brass, satin nickel-plated                                   |
| Pin tumblers                    | 5                                                            |
| Keys in series / locking system | 2 / 2                                                        |
| Function                        | Key rotation: 90°.<br>Key removable only in locked position. |
| Accessories                     | Escutcheon                                                   |
| Order specifications            | Closing direction as per closing direction table, see p. 52  |