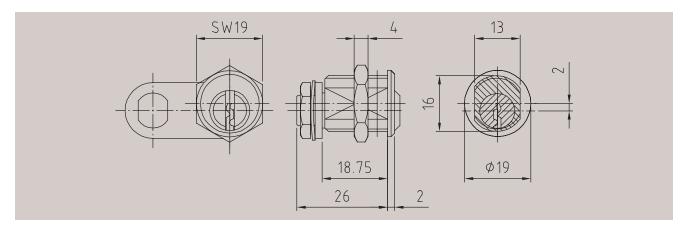

### Article 5744 Cam cylinder

| Technical data                  |                                                              |
|---------------------------------|--------------------------------------------------------------|
| Material                        | Brass                                                        |
| Finish                          | Brass, satin nickel-plated                                   |
| Pin tumblers                    | 5                                                            |
| Keys in series / locking system | 2 / 2                                                        |
| Function                        | Key rotation: 90°.<br>Key removable only in locked position. |
| Accessories                     | Escutcheon                                                   |
| Order specifications            | Closing direction as per closing direction table, see p. 52  |