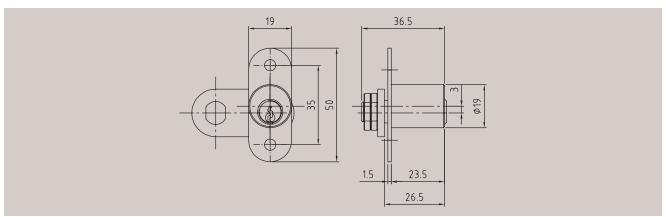

### Article 5744 Cam cylinder

| Technical data                  |                                                              |
|---------------------------------|--------------------------------------------------------------|
| Material                        | Brass                                                        |
| Finish                          | Brass, satin nickel-plated                                   |
| Pin tumblers                    | 5                                                            |
| Keys in series / locking system | 2 / 2                                                        |
| Function                        | Key rotation: 90°.<br>Key removable only in locked position. |
| Accessories                     | Escutcheon                                                   |
| Order specifications            | Closing direction as per closing direction table, see p. 52  |