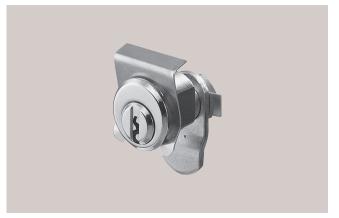

### Article 5254 Cam cylinder

| Technical data                  |                                                                                                          |
|---------------------------------|----------------------------------------------------------------------------------------------------------|
| Material                        | Brass                                                                                                    |
| Finish                          | Brass, polished nickel-plated                                                                            |
| Pin tumblers                    | 5                                                                                                        |
| Keys in series / locking system | 2 / 2                                                                                                    |
| Function                        | Key rotation: 90°.<br>Key removable only in locked position.<br>Further cams upon request, see p. 50 ff. |
| Order specifications            | Closing direction as per closing direction table, see p. 52                                              |