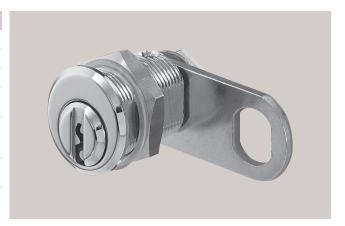

### Article 5744 Cam cylinder

| Technical data                  |                                                              |
|---------------------------------|--------------------------------------------------------------|
| Material                        | Brass                                                        |
| Finish                          | Brass, satin nickel-plated                                   |
| Pin tumblers                    | 5                                                            |
| Keys in series / locking system | 2 / 2                                                        |
| Function                        | Key rotation: 90°.<br>Key removable only in locked position. |
| Accessories                     | Escutcheon                                                   |
| Order specifications            | Closing direction as per closing direction table, see p. 52  |