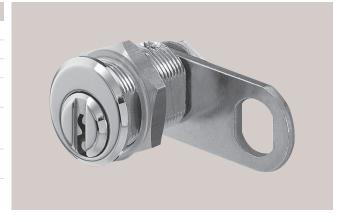

### Article 5744/30 Cam cylinder

| Technical data                  |                                                              |
|---------------------------------|--------------------------------------------------------------|
| Material                        | Brass                                                        |
| Finish                          | Brass, satin nickel-plated                                   |
| Pin tumblers                    | 5                                                            |
| Keys in series / locking system | 2 / 2                                                        |
| Function                        | Key rotation: 90°.<br>Key removable only in locked position. |
| Accessories                     | Escutcheon                                                   |
| Order specifications            | Closing direction as per closing direction table, see p. 52  |