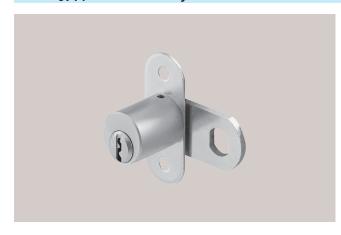

### Article 5744 Cam cylinder

| Technical data                  |                                                              |
|---------------------------------|--------------------------------------------------------------|
| Material                        | Brass                                                        |
| Finish                          | Brass, satin nickel-plated                                   |
| Pin tumblers                    | 5                                                            |
| Keys in series / locking system | 2 / 2                                                        |
| Function                        | Key rotation: 90°.<br>Key removable only in locked position. |
| Accessories                     | Escutcheon                                                   |
| Order specifications            | Closing direction as per closing direction table, see p. 52  |