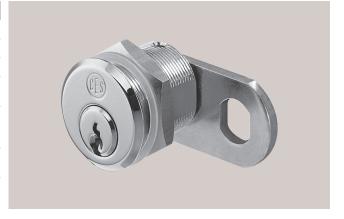

### Article 5744/30 Cam cylinder

| Technical data                  |                                                              |
|---------------------------------|--------------------------------------------------------------|
| Material                        | Brass                                                        |
| Finish                          | Brass, satin nickel-plated                                   |
| Pin tumblers                    | 5                                                            |
| Keys in series / locking system | 2 / 2                                                        |
| Function                        | Key rotation: 90°.<br>Key removable only in locked position. |
| Accessories                     | Escutcheon                                                   |
| Order specifications            | Closing direction as per closing direction table, see p. 52  |