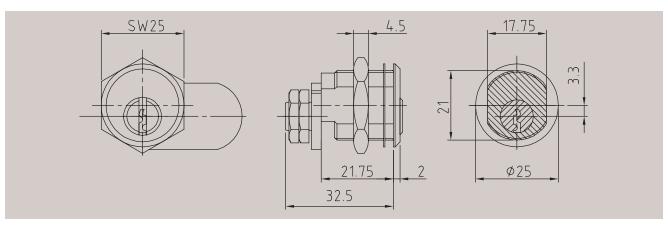

### Article 5744/30 Cam cylinder

| Technical data                  |                                                              |
|---------------------------------|--------------------------------------------------------------|
| Material                        | Brass                                                        |
| Finish                          | Brass, satin nickel-plated                                   |
| Pin tumblers                    | 5                                                            |
| Keys in series / locking system | 2 / 2                                                        |
| Function                        | Key rotation: 90°.<br>Key removable only in locked position. |
| Accessories                     | Escutcheon                                                   |
| Order specifications            | Closing direction as per closing direction table, see p. 52  |