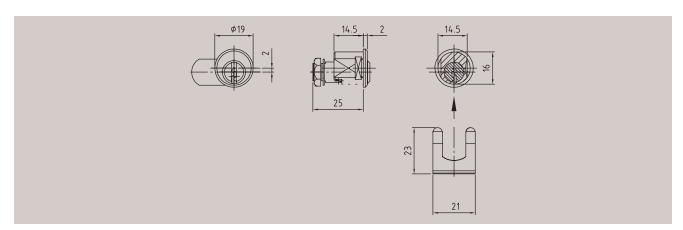

### Article 5254 Cam cylinder

| Technical data                  |                                                                                                          |
|---------------------------------|----------------------------------------------------------------------------------------------------------|
| Material                        | Brass                                                                                                    |
| Finish                          | Brass, polished nickel-plated                                                                            |
| Pin tumblers                    | 5                                                                                                        |
| Keys in series / locking system | 2 / 2                                                                                                    |
| Function                        | Key rotation: 90°.<br>Key removable only in locked position.<br>Further cams upon request, see p. 50 ff. |
| Order specifications            | Closing direction as per closing direction table, see p. 52                                              |