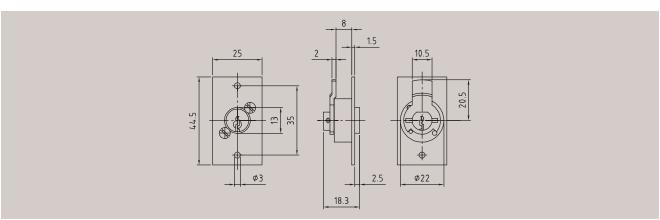

#### Article 5560 Cam cylinder

| Technical data                  |                                                             |
|---------------------------------|-------------------------------------------------------------|
| Material                        | Brass                                                       |
| Finish                          | Brass, polished.<br>Screw-down plate: nickel-plated.        |
| Pin tumblers                    | 3                                                           |
| Keys in series / locking system | 2 / -                                                       |
| Function                        | Key rotation: 90°.<br>Key removable in both positions.      |
| Order specifications            | Closing direction as per closing direction table, see p. 52 |
|                                 |                                                             |