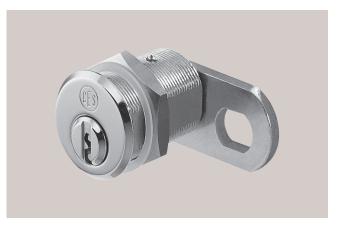

### Article 5744 Cam cylinder

| Technical data                  |                                                              |
|---------------------------------|--------------------------------------------------------------|
| Material                        | Brass                                                        |
| Finish                          | Brass, satin nickel-plated                                   |
| Pin tumblers                    | 5                                                            |
| Keys in series / locking system | 2 / 2                                                        |
| Function                        | Key rotation: 90°.<br>Key removable only in locked position. |
| Accessories                     | Escutcheon                                                   |
| Order specifications            | Closing direction as per closing direction table, see p. 52  |