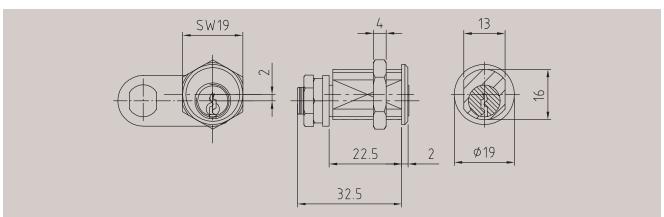

### Article 5744/30 Cam cylinder

| Technical data                  |                                                              |
|---------------------------------|--------------------------------------------------------------|
| Material                        | Brass                                                        |
| Finish                          | Brass, satin nickel-plated                                   |
| Pin tumblers                    | 5                                                            |
| Keys in series / locking system | 2 / 2                                                        |
| Function                        | Key rotation: 90°.<br>Key removable only in locked position. |
| Accessories                     | Escutcheon                                                   |
| Order specifications            | Closing direction as per closing direction table, see p. 52  |