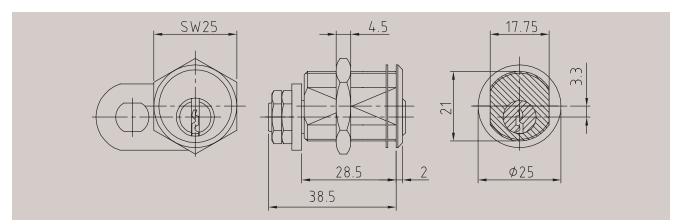

### Article 5744 Cam cylinder

| Technical data                  |                                                              |
|---------------------------------|--------------------------------------------------------------|
| Material                        | Brass                                                        |
| Finish                          | Brass, satin nickel-plated                                   |
| Pin tumblers                    | 5                                                            |
| Keys in series / locking system | 2 / 2                                                        |
| Function                        | Key rotation: 90°.<br>Key removable only in locked position. |
| Accessories                     | Escutcheon                                                   |
| Order specifications            | Closing direction as per closing direction table, see p. 52  |