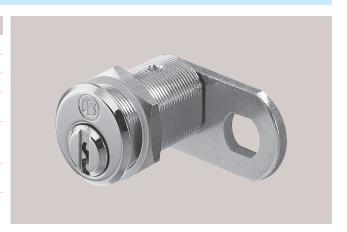

### Article 5744 Cam cylinder

| Technical data                  |                                                              |
|---------------------------------|--------------------------------------------------------------|
| Material                        | Brass                                                        |
| Finish                          | Brass, satin nickel-plated                                   |
| Pin tumblers                    | 5                                                            |
| Keys in series / locking system | 2 / 2                                                        |
| Function                        | Key rotation: 90°.<br>Key removable only in locked position. |
| Accessories                     | Escutcheon                                                   |
| Order specifications            | Closing direction as per closing direction table, see p. 52  |