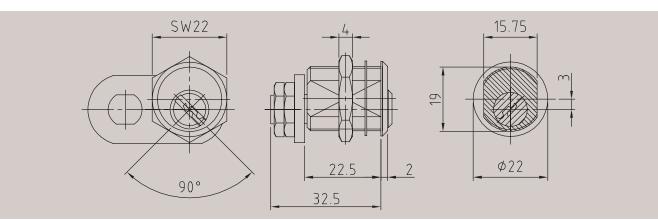

### Article 5254 Cam cylinder

| Technical data                  |                                                                                                          |
|---------------------------------|----------------------------------------------------------------------------------------------------------|
| Material                        | Brass                                                                                                    |
| Finish                          | Brass, polished nickel-plated                                                                            |
| Pin tumblers                    | 5                                                                                                        |
| Keys in series / locking system | 2 / 2                                                                                                    |
| Function                        | Key rotation: 90°.<br>Key removable only in locked position.<br>Further cams upon request, see p. 50 ff. |
| Order specifications            | Closing direction as per closing direction table, see p. 52                                              |