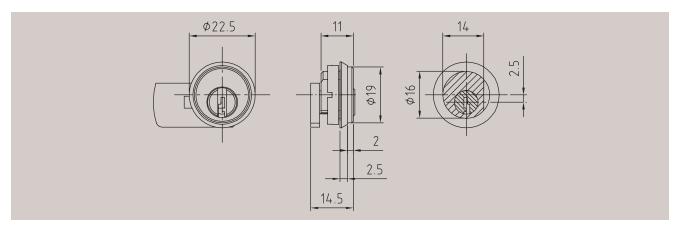

### Article 5225 Cam cylinder

| Technical data                  |                                                                                                          |
|---------------------------------|----------------------------------------------------------------------------------------------------------|
| Material                        | Brass                                                                                                    |
| Finish                          | Brass, polished nickel-plated                                                                            |
| Pin tumblers                    | 5                                                                                                        |
| Keys in series / locking system | 2 / 2                                                                                                    |
| Function                        | Key rotation: 90°.<br>Key removable only in locked position.<br>Further cams upon request, see p. 50 ff. |
| Order specifications            | Closing direction as per closing direction table, see p. 52                                              |