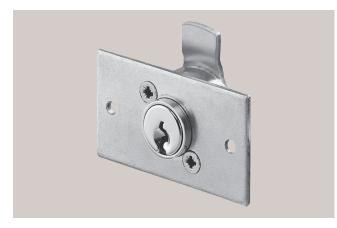

#### Article 5560 Cam cylinder

| Technical data                  |                                                             |
|---------------------------------|-------------------------------------------------------------|
| Material                        | Brass                                                       |
| Finish                          | Brass, polished.<br>Screw-down plate: nickel-plated.        |
| Pin tumblers                    | 3                                                           |
| Keys in series / locking system | 2 / -                                                       |
| Function                        | Key rotation: 90°.<br>Key removable in both positions.      |
| Order specifications            | Closing direction as per closing direction table, see p. 52 |
|                                 |                                                             |