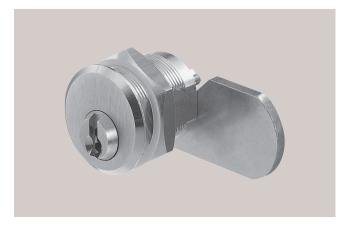

### Article 5744/30 Cam cylinder

| Technical data                  |                                                              |
|---------------------------------|--------------------------------------------------------------|
| Material                        | Brass                                                        |
| Finish                          | Brass, satin nickel-plated                                   |
| Pin tumblers                    | 5                                                            |
| Keys in series / locking system | 2 / 2                                                        |
| Function                        | Key rotation: 90°.<br>Key removable only in locked position. |
| Accessories                     | Escutcheon                                                   |
| Order specifications            | Closing direction as per closing direction table, see p. 52  |