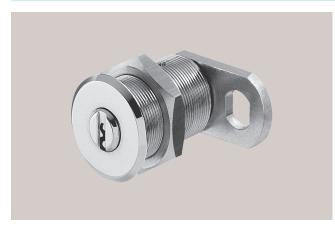

### Article 5744 Cam cylinder

| Technical data                  |                                                              |
|---------------------------------|--------------------------------------------------------------|
| Material                        | Brass                                                        |
| Finish                          | Brass, satin nickel-plated                                   |
| Pin tumblers                    | 5                                                            |
| Keys in series / locking system | 2 / 2                                                        |
| Function                        | Key rotation: 90°.<br>Key removable only in locked position. |
| Accessories                     | Escutcheon                                                   |
| Order specifications            | Closing direction as per closing direction table, see p. 52  |