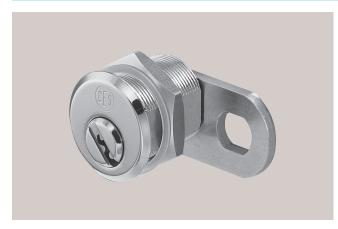

### Article 5744 Cam cylinder

| Technical data                  |                                                              |
|---------------------------------|--------------------------------------------------------------|
| Material                        | Brass                                                        |
| Finish                          | Brass, satin nickel-plated                                   |
| Pin tumblers                    | 5                                                            |
| Keys in series / locking system | 2 / 2                                                        |
| Function                        | Key rotation: 90°.<br>Key removable only in locked position. |
| Accessories                     | Escutcheon                                                   |
| Order specifications            | Closing direction as per closing direction table, see p. 52  |