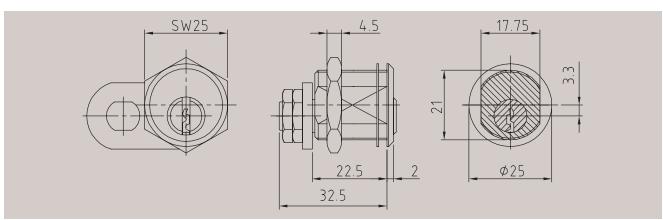

### Article 5744/30 Cam cylinder

| Technical data                  |                                                              |
|---------------------------------|--------------------------------------------------------------|
| Material                        | Brass                                                        |
| Finish                          | Brass, satin nickel-plated                                   |
| Pin tumblers                    | 5                                                            |
| Keys in series / locking system | 2 / 2                                                        |
| Function                        | Key rotation: 90°.<br>Key removable only in locked position. |
| Accessories                     | Escutcheon                                                   |
| Order specifications            | Closing direction as per closing direction table, see p. 52  |