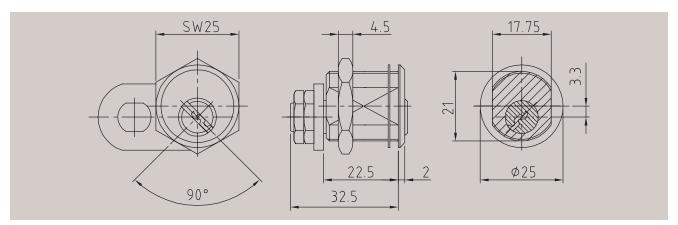

### Article 5744 Cam cylinder

| Technical data                  |                                                              |
|---------------------------------|--------------------------------------------------------------|
| Material                        | Brass                                                        |
| Finish                          | Brass, satin nickel-plated                                   |
| Pin tumblers                    | 5                                                            |
| Keys in series / locking system | 2 / 2                                                        |
| Function                        | Key rotation: 90°.<br>Key removable only in locked position. |
| Accessories                     | Escutcheon                                                   |
| Order specifications            | Closing direction as per closing direction table, see p. 52  |