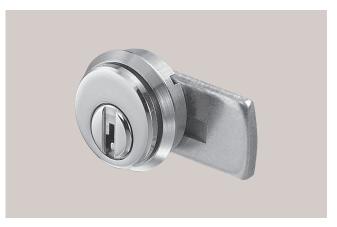

### Article 5225 Cam cylinder

| Technical data                  |                                                                                                          |
|---------------------------------|----------------------------------------------------------------------------------------------------------|
| Material                        | Brass                                                                                                    |
| Finish                          | Brass, polished nickel-plated                                                                            |
| Pin tumblers                    | 5                                                                                                        |
| Keys in series / locking system | 2 / 2                                                                                                    |
| Function                        | Key rotation: 90°.<br>Key removable only in locked position.<br>Further cams upon request, see p. 50 ff. |
| Order specifications            | Closing direction as per closing direction table, see p. 52                                              |