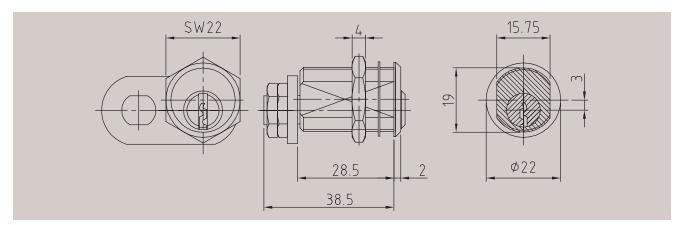

### Article 5744 Cam cylinder

| Technical data                  |                                                              |
|---------------------------------|--------------------------------------------------------------|
| Material                        | Brass                                                        |
| Finish                          | Brass, satin nickel-plated                                   |
| Pin tumblers                    | 5                                                            |
| Keys in series / locking system | 2 / 2                                                        |
| Function                        | Key rotation: 90°.<br>Key removable only in locked position. |
| Accessories                     | Escutcheon                                                   |
| Order specifications            | Closing direction as per closing direction table, see p. 52  |