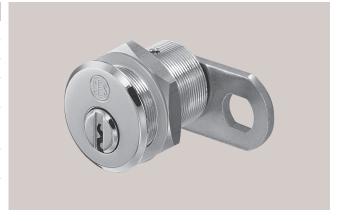

### Article 5744/30 Cam cylinder

| Technical data                  |                                                              |
|---------------------------------|--------------------------------------------------------------|
| Material                        | Brass                                                        |
| Finish                          | Brass, satin nickel-plated                                   |
| Pin tumblers                    | 5                                                            |
| Keys in series / locking system | 2 / 2                                                        |
| Function                        | Key rotation: 90°.<br>Key removable only in locked position. |
| Accessories                     | Escutcheon                                                   |
| Order specifications            | Closing direction as per closing direction table, see p. 52  |