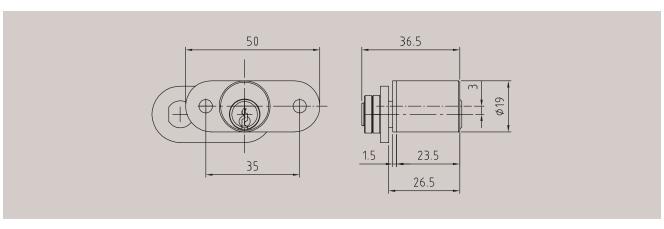

### Article 5744/30 Cam cylinder

| Technical data                  |                                                              |
|---------------------------------|--------------------------------------------------------------|
| Material                        | Brass                                                        |
| Finish                          | Brass, satin nickel-plated                                   |
| Pin tumblers                    | 5                                                            |
| Keys in series / locking system | 2 / 2                                                        |
| Function                        | Key rotation: 90°.<br>Key removable only in locked position. |
| Accessories                     | Escutcheon                                                   |
| Order specifications            | Closing direction as per closing direction table, see p. 52  |