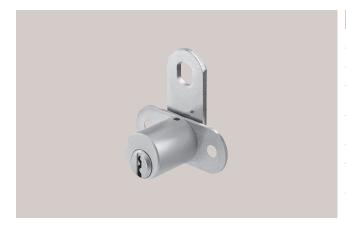

### Article 5744/30 Cam cylinder

| Technical data                  |                                                              |
|---------------------------------|--------------------------------------------------------------|
| Material                        | Brass                                                        |
| Finish                          | Brass, satin nickel-plated                                   |
| Pin tumblers                    | 5                                                            |
| Keys in series / locking system | 2 / 2                                                        |
| Function                        | Key rotation: 90°.<br>Key removable only in locked position. |
| Accessories                     | Escutcheon                                                   |
| Order specifications            | Closing direction as per closing direction table, see p. 52  |