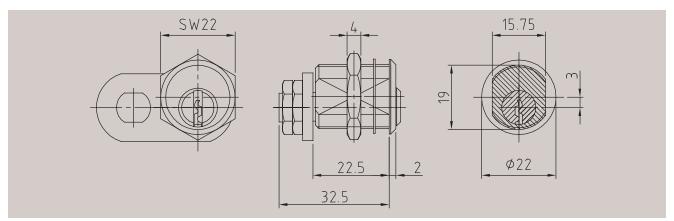

### Article 5225 Cam cylinder

| Technical data                  |                                                                                                          |
|---------------------------------|----------------------------------------------------------------------------------------------------------|
| Material                        | Brass                                                                                                    |
| Finish                          | Brass, polished nickel-plated                                                                            |
| Pin tumblers                    | 5                                                                                                        |
| Keys in series / locking system | 2 / 2                                                                                                    |
| Function                        | Key rotation: 90°.<br>Key removable only in locked position.<br>Further cams upon request, see p. 50 ff. |
| Order specifications            | Closing direction as per closing direction table, see p. 52                                              |