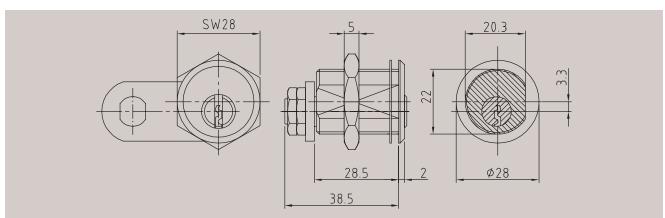

### Article 5744/30 Cam cylinder

| Technical data                  |                                                              |
|---------------------------------|--------------------------------------------------------------|
| Material                        | Brass                                                        |
| Finish                          | Brass, satin nickel-plated                                   |
| Pin tumblers                    | 5                                                            |
| Keys in series / locking system | 2 / 2                                                        |
| Function                        | Key rotation: 90°.<br>Key removable only in locked position. |
| Accessories                     | Escutcheon                                                   |
| Order specifications            | Closing direction as per closing direction table, see p. 52  |